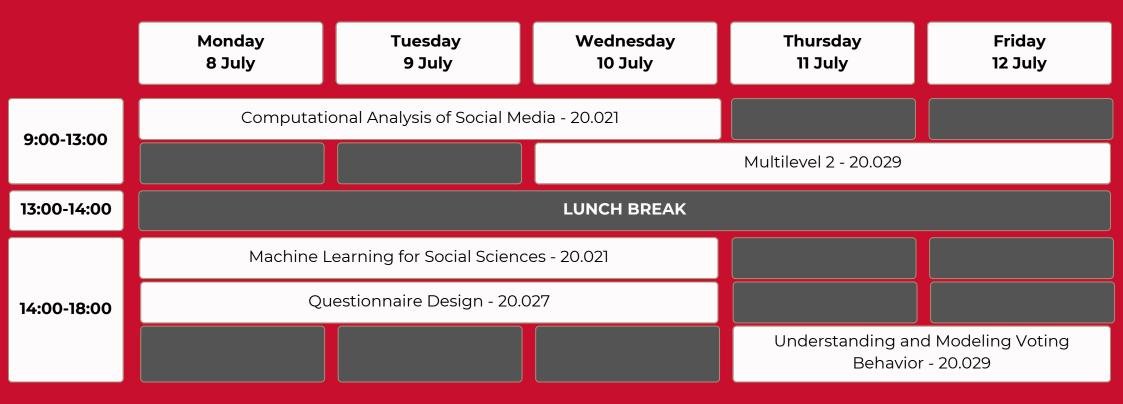

|                   |                     |                    |                  |
| 14:00-18:00 | Causal Inference - 24.320                                                                    |                   |                     |                    |                  |
|             | ABCs of Regression Discontinuity Designs and Instrumental Variables<br>- 13.107              |                   |                     |                    |                  |
|             | Comparative Survey Research and Survey Data Harmonization -<br>20.021 - <b>Friday 24.009</b> |                   |                     |                    |                  |

## RECSM SUMMER METHODS SCHOOL CALENDAR 2024 WEEK 3 (JULY 8-12)