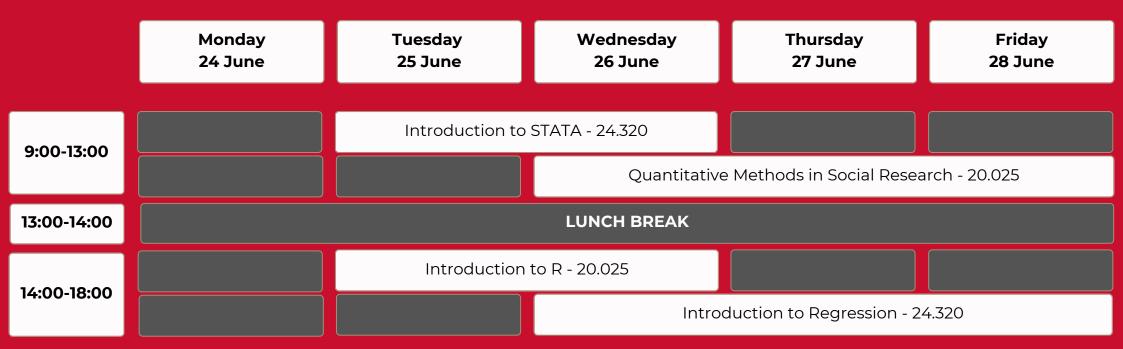

## **RECSM SUMMER METHODS SCHOOL CALENDAR 2024**



## RECSM SUMMER METHODS SCHOOL CALENDAR 2024 WEEK 1 (JUNE 24-28)



## RECSM SUMMER METHODS SCHOOL CALENDAR 2024 WEEK 2 (JULY 1-5)

|             | Monday<br>1 July                                                                             | Tuesday<br>2 July | Wednesday<br>3 July | Thursday<br>4 July | Friday<br>5 July |
|-------------|----------------------------------------------------------------------------------------------|-------------------|---------------------|--------------------|------------------|
| 9:00-13:00  | Multilevel 1: Understanding the foundations of multilevel models -<br>24.320                 |                   |                     |                    |                  |
|             | Survey Experiments - 20.025                                                                  |                   |                     |