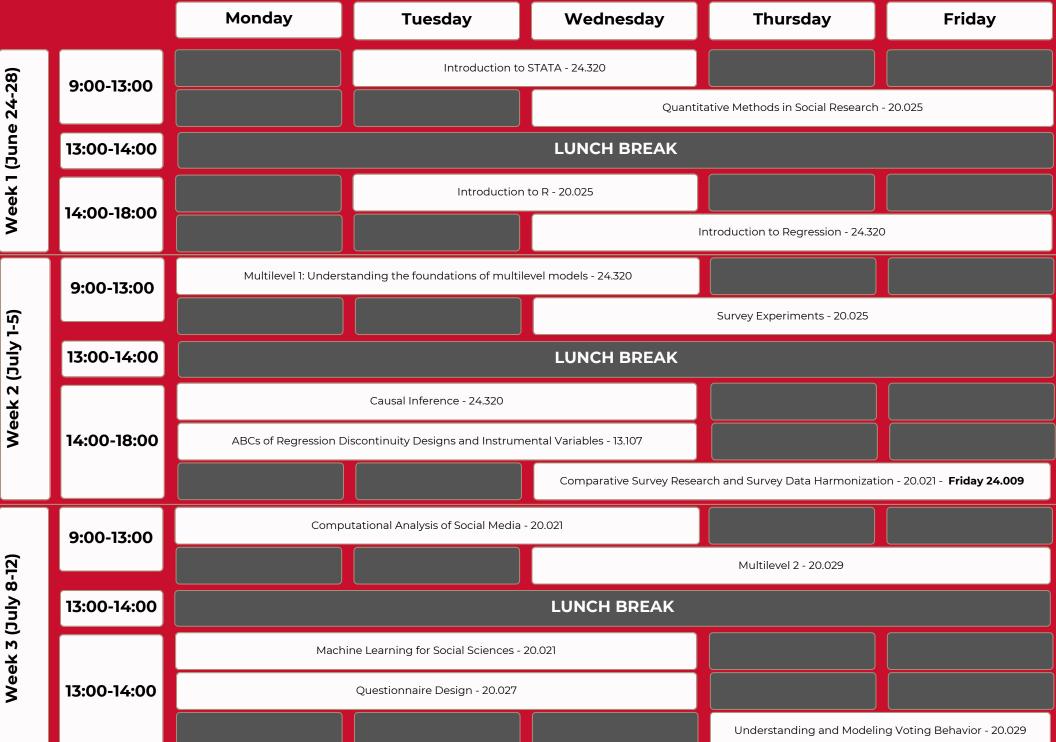

## RECSM SUMMER METHODS SCHOOL CALENDAR 2024 WEEK 1 (JUNE 24-28)

## RECSM SUMMER METHODS SCHOOL CALENDAR 2024 WEEK 2 (JULY 1-5)

|             | Monday<br>1 July                                                                             | Tuesday<br>2 July | Wednesday<br>3 July | Thursday<br>4 July | Friday<br>5 July |
|-------------|----------------------------------------------------------------------------------------------|-------------------|---------------------|--------------------|------------------|
| 9:00-13:00  | Multilevel 1: Understanding the foundations of multilevel models -<br>24.320                 |                   |                     |                    |                  |
|             | Survey Experiments - 20.025                                                                  |                   |                     |                    |                  |
| 13:00-14:00 | LUNCH BREAK                                                                                  |                   |                     |                    |                  |
| 14:00-18:00 | Causal Inference - 24.320                                                                    |                   |                     |                    |                  |
|             | ABCs of Regression Discontinuity Designs and Instrumental Variables<br>- 13.107              |                   |                     |                    |                  |
|             | Comparative Survey Research and Survey Data Harmonization -<br>20.021 - <b>Friday 24.009</b> |                   |                     |                    |                  |

## RECSM SUMMER METHODS SCHOOL CALENDAR 2024 WEEK 3 (JULY 8-12)